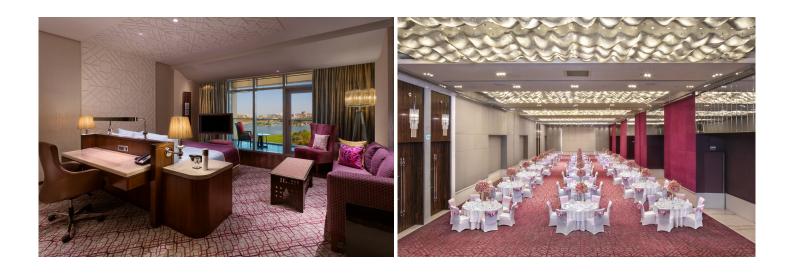

## LUXURY ACCOMMODATION

ITC Kohenur offers a wide selection of 274 spacious rooms, along with suites and serviced apartments which are one of the largest in the city.

## **MEETINGS & EVENTS**

Addressing the needs of both the business meetings and social occasions, ITC Kohenur offers elegant spaces that provide an ideal setting for any occasion.

| Venue                                 | Area (SQM) | Theater | Classroom | U shaped | Cocktail | Board room | Cluster |
|---------------------------------------|------------|---------|-----------|----------|----------|------------|---------|
| Deccan State Room 1                   | 376        | 350     | 135       | 125      | 275      | 115        | 125     |
| Deccan State Room 2                   | 377        | 350     | 135       | 125      | 275      | 115        | 125     |
| Deccan State Room                     | 753        | 800     | 250       | 175      | 900      | 225        | 275     |
| Dresden Green 1                       | 56         | 30      | 20        | 10       | 35       | 15         | 20      |
| Dresden Green 2                       | 83         | 40      | 30        | 20       | 60       | 20         | 30      |
| Dresden Green 3                       | 83         | 40      | 30        | 20       | 60       | 20         | 30      |
| Dresden Green 4                       | 84         | 40      | 30        | 20       | 60       | 20         | 30      |
| Dresden Green                         | 306        | 150     | 125       | 75       | 180      | 50         | 115     |
| Pearl Deck (Semi Open Rooftop Deck)   | 307        |         |           |          | 75       |            |         |
| Golconda Greens ( <b>Open Lawns</b> ) | 1394       |         |           |          | 550      |            |         |
| Board Room                            | 137        |         |           | 25       |          |            |         |