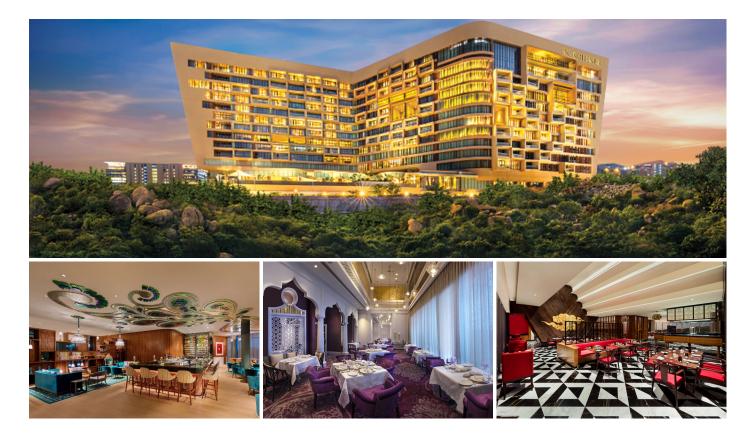

ITC Kohenur is an ode to those rare and priceless experiences and creations we proudly call our own. It's a celebration of tradition and a triumph of culture.

Located in the heart of Hyderabad's new business district (HITEC City) & overlooking the picturesque Durgam Lake, the hotel takes inspiration from the famed jewel & of fers amongst the finest accommodation and dining experiences.

## **FINE DINING**

The dining options at ITC Kohenur feature new and award-winning restaurant brands.

Golconda Pavilion Dum Pukht Begumš | Peshawri Yi Jing | Ottimo | Peacock Bar Fabelle | Sky Point (rooftop bar)