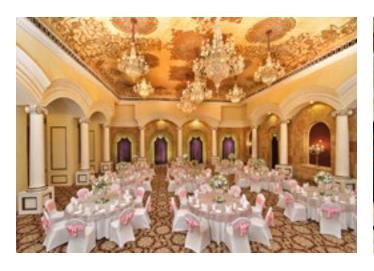

## **MEETINGS & EVENTS**

With incredible spaces and infinite possibilities, ITC Windsor presents a range of venues to suit every occasion from the intimate to the grand. Its understated, elegant décor, effortless service and exceptional culinary repertoire ensure the success of every event.

Regency I - Size: 257 m²
 Regency II - Size: 171 m²
 Westminster - Size: 121 m²
 House of Lords - Size: 58 m²
 Poolside - Size: 216 m²
 Victoria Room - Size: 59 m²