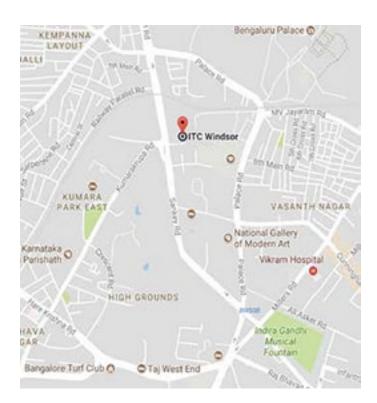

# DISTINCTIVE LOCALE

With convenient proximity to prominent landmarks such as UB City, MG Road, Brigade Road, Cunningham Road, BIEC, Palace Grounds, Manyata Tech Park, Karle Park and the Central Business District, ITC Windsor emerges as a prime destination catering to both leisure and business travelers

## HOTEL MAP

Delivering world-class luxuy experiences which address the needs of wellbeing and safety through responsible practices which are in harmony with the environment and society.